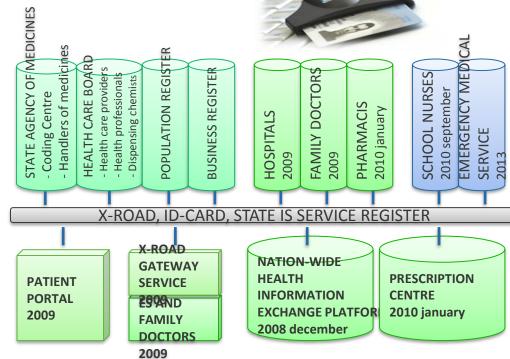

### X-road

(data exchange layer for information systems)

= technical and organisational environment to enable secure Internet-based data exchange between information systems.

User interfaces

X-Road Center