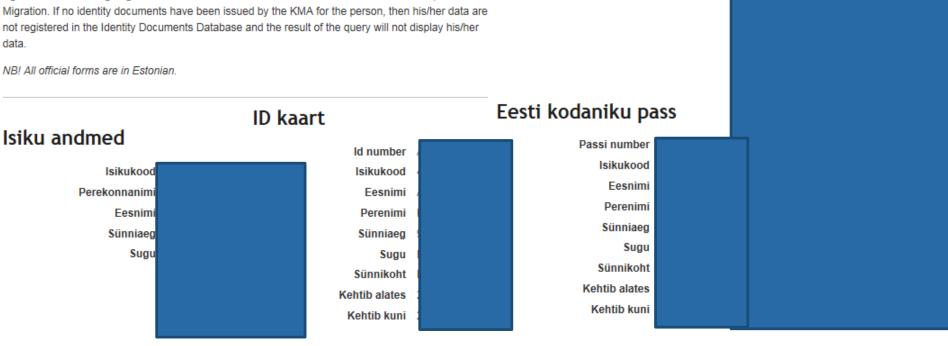

### Query about identity documents

A person or an institution can make a query about the data of identity documents of a person as stated in the Identity Documents Database.

The result of the query displays the data of the person, the data of the identity documents issued for the person and the photograph and signature sample of the person. The photograph and signature sample is displayed in case of document applications submitted since the date of 01.01.2002.

This query can be made by all persons who have submitted an application for an identity document to the Police and Border Guard Bureau of Citizenship and Migration and by all institutions that have signed a data exchange agreement with the Police and Border Guard Bureau of Citizenship and Migration. If no identity documents have been issued by the KMA for the person, then his/her data are not registered in the Identity Documents Database and the result of the query will not display his/her