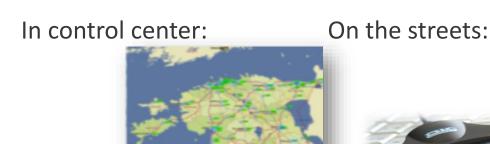

# Social media initiative folice

Mark the problematic place on the map

Speed, drunk drivers, problems on pedestrian, bad traffic coordination, disregards of traffic lights, usage of reflectors, other consern