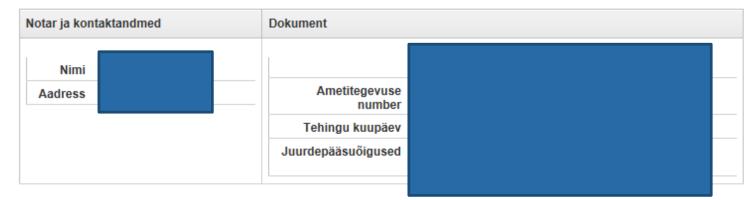

### Notarised documents

The e-notary systems allows private individuals and representatives of companies and institutions to access notarised documents related to them (first of all, contracts, warrants and applications).

The system includes documents notarised in Estonia after November 23, 2009. The e-Notary service can only be accessed with the ID card or mobile ID directly from the eesti.ee website.

NB! All official forms are in Estonian.