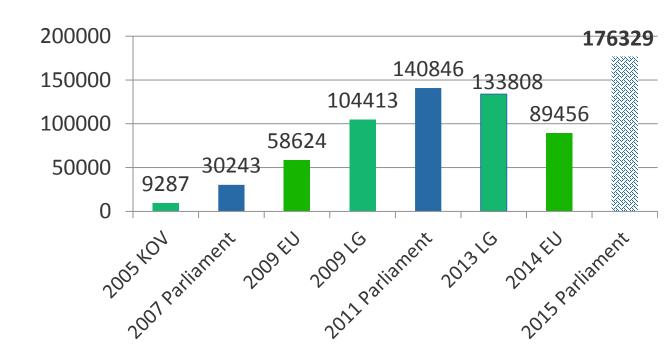

### **Internet voting in Estonia**

(Last elections: Parliament (2015), next LG (2017))

SIMPLE to use = during pre-voting period (1 week) your last electronic vote counts

Results of the last elections (National Parliament)

30,5% out of all were i-votes