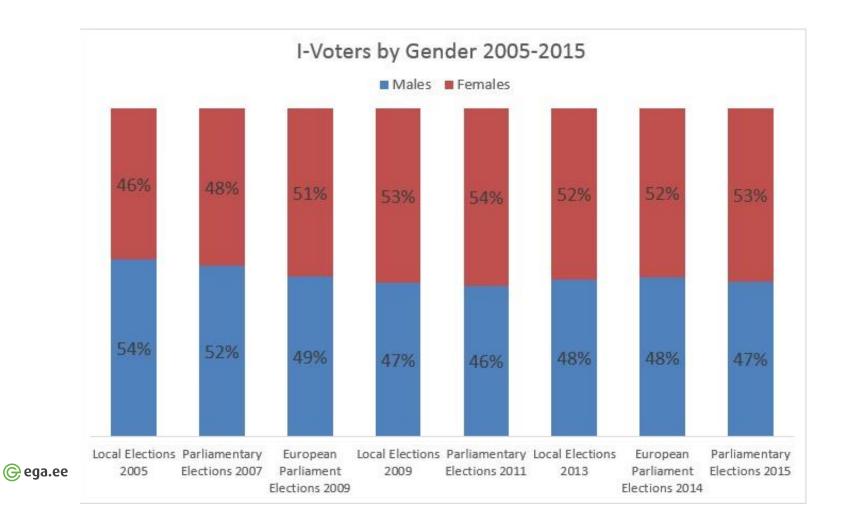

### **Internet voting in Estonia**

(Last elections: Parliament (2015), next LG (2017))

SIMPLE to use = during pre-voting period (1 week) your last electronic vote counts

Results of the last elections (National Parliament)

30,5% out of all were i-votes

### Voting from all over the world

116 countries in total (5,7% from all i-votes) – 2015

Finland (2980)

UK (940)

Sweden (852)

Germany (541)

Norway (521)

U.S. (465)

Denmark (360)

Belgium (330)

Australia (324)

Netherlands (243)

Thailand (152)

Poland (62)

Cambodia (21)

Sri Lanka (11)

Cypros (9)

Fiji (6)

Iran (1)

Bahamas (1)