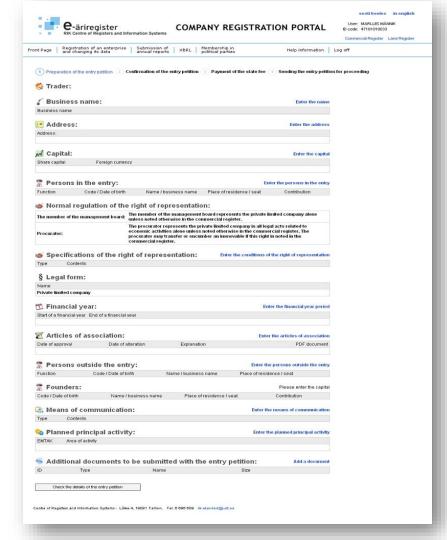

## Enterpreneur portal-Registration of a Company

### **Establishing a company:**

- Easy step by step process to register a new company
- ✓ No need for notary
- ✓ No paperwork at all

### In the portal you can:

- ✓ Register a new entity
- Change existing info in commercial register
- ✓ File annual reports