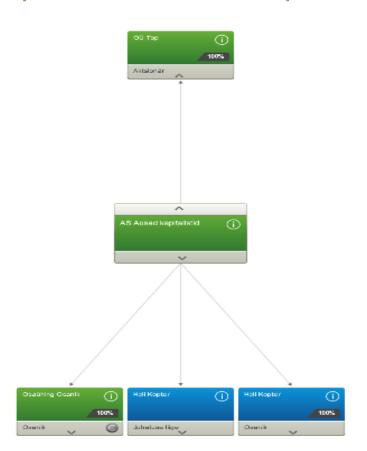

## Business register – Can make detailed visualized inquires of other companies

Nimi: OU Top Registri- või isikukood: 10481121 Staatus: Registrisse kantud Seose kuupäev: 1.9.2001 -Roll: Aktsionär Osalusprotsent: 100% Osasuurus: 400000 EEK Registrikaart Kehtivad üldandmed (1 EUR) Kehtivad üld- ja isikuandmed (2 EUR) Kehtivad üld- ja kommertspandiandmed (2 EUR) Kehtivad üld-, isiku- ja kommertspandiandmed (3 EUR) Majandusaasta aruanded (2 EUR) Kinnistusraamat Ametlikud teadaanded Otsi Euroopa Äriregistrist