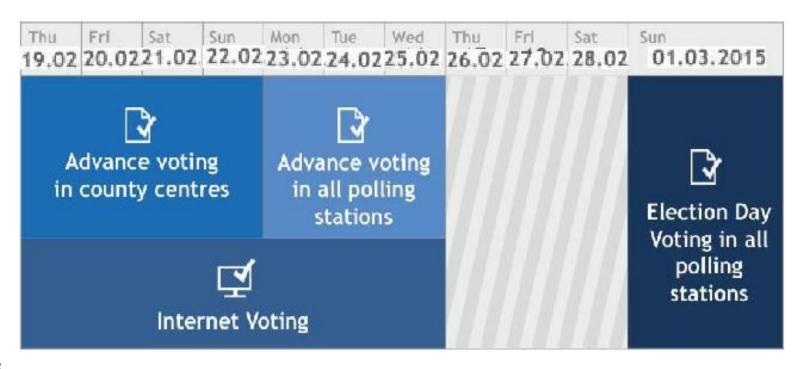

ration Check attendance

Inform absence or illness

Instant notifications

Child's performance

Communication

**Parents** 

# E-Democarcy and e-participation examples



### **Internet voting in Estonia**

(Last elections: Parliament (2015), next LG (2017))





SIMPLE to use = during pre-voting period (1 week) your last electronic vote counts

Results of the last elections (National Parliament)

30,5% out of all were i-votes





### Voting from all over the world

116 countries in total (5,7% from all i-votes) – 2015

Finland (2980)

UK (940)

Sweden (852)

Germany (541)

Norway (521)

U.S. (465)

Denmark (360)

Belgium (330)

Australia (324)

Netherlands (243)

Thailand (152)

Poland (62)

Cambodia (21)

Sri Lanka (11)

Cypros (9)

Fiji (6)

Iran (1)

Bahamas (1)



### Voting period







### **Run the Application**





### In case of ID-card...









### Participation example – election compass

If you do not know which party has the similar views with yours, answer 30 questions and you get suggestion to vote for the party that has similar views in Parliamentary elections in March, 2015 – close to 100 000 tests





# Approach citizens via web tools for awareness raising











Oluline info kõigile, kelle mobiil-ID ja digi-ID on väljastatud enne 2014. aasta lõppu





























# Social media initiative folice

Mark the problematic place on the map



Speed, drunk drivers, problems on pedestrian, bad traffic coordination, disregards of traffic lights, usage of reflectors, other consern



## Riiklike registrite ja infosüsteemide e-teenused



##