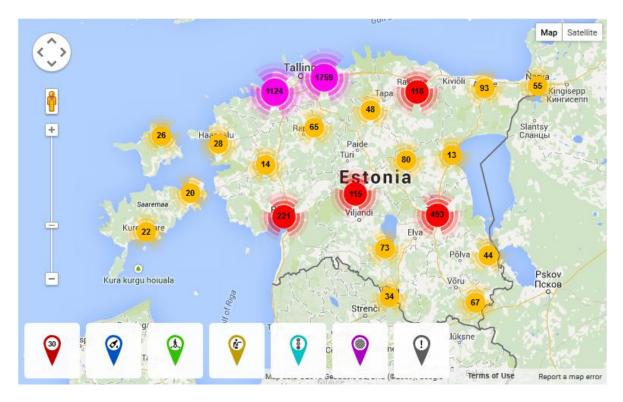

# Social media initiative folice

Mark the problematic place on the map

Speed, drunk drivers, problems on pedestrian, bad traffic coordination, disregards of traffic lights, usage of reflectors, other consern