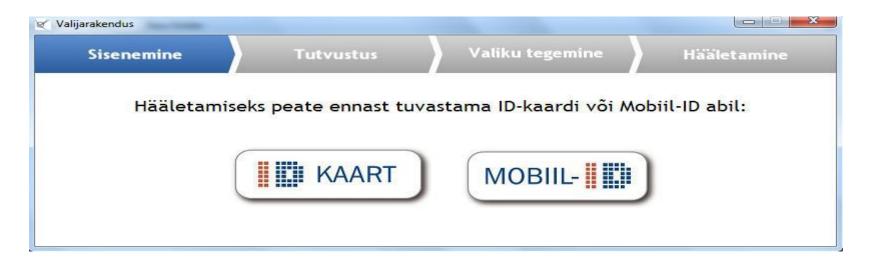

ence or illness

Instant notifications

Child's performance

Communication

**Parents** 

# E-Democarcy and e-participation examples



### **Internet voting in Estonia**

(Last elections: Parliament (2015), next LG (2017))





SIMPLE to use = during pre-voting period (1 week) your last electronic vote counts

Results of the last elections (National Parliament)

30,5% out of all were i-votes





### Voting from all over the world

116 countries in total (5,7% from all i-votes) – 2015

Finland (2980)

UK (940)

Sweden (852)

Germany (541)

Norway (521)

U.S. (465)

Denmark (360)

Belgium (330)

Australia (324)

Netherlands (243)

Thailand (152)

Poland (62)

Cambodia (21)

Sri Lanka (11)

Cypros (9)

Fiji (6)

Iran (1)

Bahamas (1)



### Voting period







### **Run the Application**





### In case of ID-card...









### Participation example – election compass

If you do not know which party has the similar views with yours, answer 30 questions and you get suggestion to vote for the party that has similar views in Parliamentary elections in March, 2015 – close to 100 000 tests





# Approach citizens via web tools for awareness raising











Oluline info kõigile, kelle mobiil-ID ja digi-ID on väljastatud enne 2014. aasta lõppu





























# Social media initiative folice

Mark the problematic place on the map



Speed, drunk drivers, problems on pedestrian, bad traffic coordination, disregards of traffic lights, usage of reflectors, other consern



## Riiklike registrite ja infosüsteemide e-teenused



### E-ÄRIREGISTER

-ärrregistrist saa