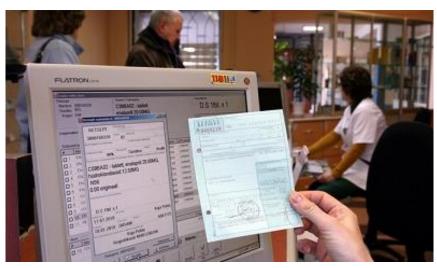

### Invoices submitted to the Estonian Health Insurance Fund

Click on the box to view medical invoices, click on the information sign for more information