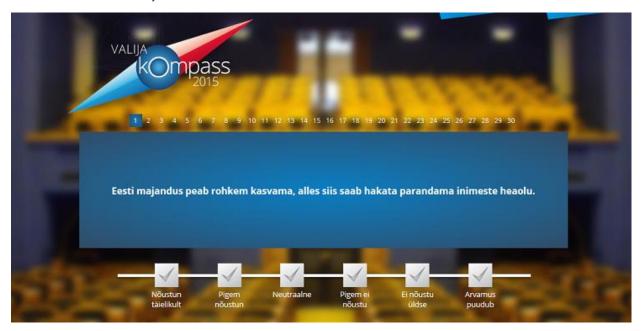

### Participation example – election compass

If you do not know which party has the similar views with yours, answer 30 questions and you get suggestion to vote for the party that has similar views in Parliamentary elections in March, 2015 – close to 100 000 tests