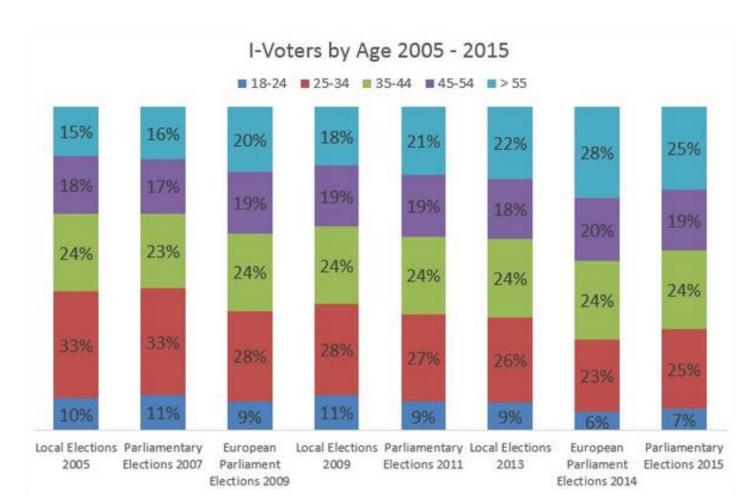

### **Internet voting in Estonia**

(Last elections: Parliament (2015), next LG (2017))

SIMPLE to use = during pre-voting period (1 week) your last electronic vote counts

Results of the last elections (National Parliament)

30,5% out of all were i-votes