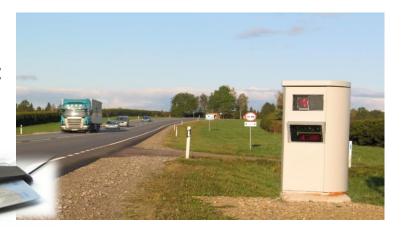

# Social media initiative folice

Mark the problematic place on the map

Speed, drunk drivers, problems on pedestrian, bad traffic coordination, disregards of traffic lights, usage of reflectors, other consern