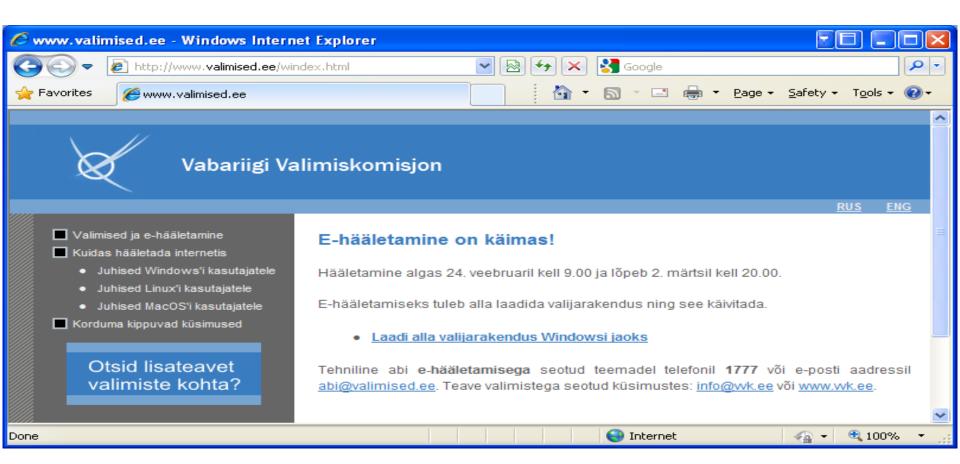

on Check attendance

Inform absence or illness

Instant notifications

Child's performance

Communication

**Parents** 

# E-Democarcy and e-participation examples



### **Internet voting in Estonia**

(Last elections: Parliament (2015), next LG (2017))





SIMPLE to use = during pre-voting period (1 week) your last electronic vote counts

Results of the last elections (National Parliament)

30,5% out of all were i-votes





### Voting from all over the world

116 countries in total (5,7% from all i-votes) – 2015

Finland (2980)

UK (940)

Sweden (852)

Germany (541)

Norway (521)

U.S. (465)

Denmark (360)

Belgium (330)

Australia (324)

Netherlands (243)

Thailand (152)

Poland (62)

Cambodia (21)

Sri Lanka (11)

Cypros (9)

Fiji (6)

Iran (1)

Bahamas (1)



### Voting period







### **Run the Application**





### In case of ID-card...









### Participation example – election compass

If you do not know which party has the similar views with yours, answer 30 questions and you get suggestion to vote for the party that has similar views in Parliamentary elections in March, 2015 – close to 100 000 tests





# Approach citizens via web tools for awareness raising











Oluline info kõigile, kelle mobiil-ID ja digi-ID on väljastatud enne 2014. aasta lõppu





























# Social media initiative folice

Mark the problematic place on the map



Speed, drunk drivers, problems on pedestrian, bad traffic coordination, disregards of traffic lights, usage of reflectors, other consern



## Riiklike registrite ja infosüsteemide e-teenused



### E-