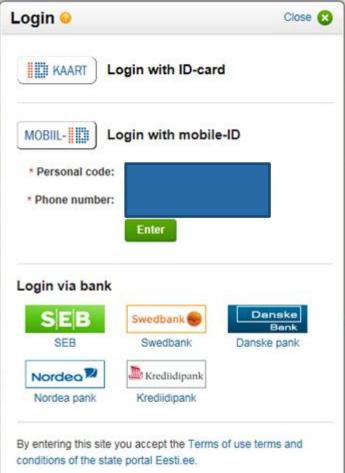

s of single contact for entrepreneurs throughout the EU. Through EUGO information is easily found about which licences. notifications or permits are needed to start a business in any EU country.

The activities of the EUGO Network involve meetings of experts and technical staff as well as testing days and thematic seminars.



Eestilee is part of the EUGO network. EUGO operates under the Services Directive which aims to fulfil the goal of a digital single market.





#### Study in Estonia

Find out about study programmes in Estonia

STUDY in ESTONIA

### Starting a company

Info and instructions how to register a business



Apply The Red transnat

administ

addition

credibil

Recog

Check i

ID-car

With an

e-servic

foreigne

Overv

Type of

Links

#### Official g Est

Important fac





#### Housing

- Company and activity licence search
- Education and Science
- Environment
- ▶ Culture and Leisure Time
- ▶ Traffic
- ▶ Family
- ▶ Money and Ownership
- Travelling
- ▶ National Defence
- ▶ The State and the Citizen
- ▶ Consumer Protection
- ▶ Health Care and Protection
- ▶ Benefits and Social
- Assistance
- Work and Employment Relations
- Legal Aid
- Official forms
- Electronic voter card
- Population Register

#### For an entrepreneur

#### For an official

Services A-Z

### Services and forms for a citizen



#### Housing

- Notices of residence to be signed
- Master plan application (various parishes and towns)
- Master plan application (Halinga)
- Submitting a notice of residence
- Justified request of the owner of the residential space

Show all services



### Comp