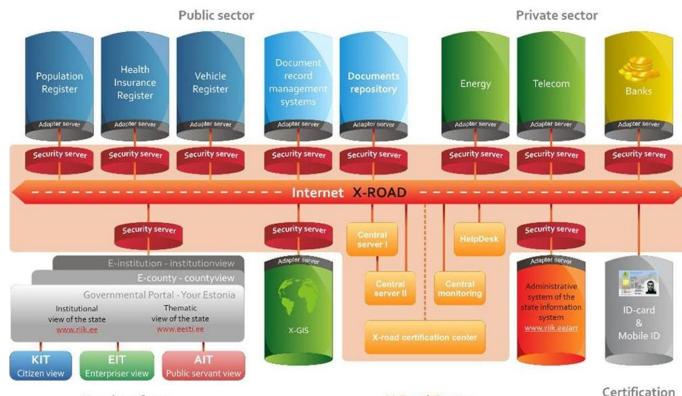

### X-road

(data exchange layer for information systems)

= technical and organisational environment to enable secure Internet-based data exchange between information systems.

User interfaces

X-Road Center

Center